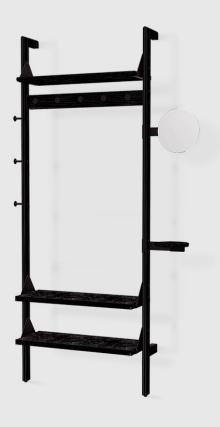

## **Branch-1 Entryway Unit**

Blonde Uprights/ White Brackets/ Blonde Shelves

Black Uprights/ Black Brackets/ Black Shelves

Black Uprights/ Black Brackets/ Blonde Shelves

The Branch Modular Organization System blends mid-century style with modular components to give you an infinite number of elegant, open-storage options for home, office, or retail environments. This award-winning design features varying configurations that can be transformed into a wide range of organization or display units. Add-ons let you customize the size, layout and function of the system to suit your space. Refined details, such as rounded edges on the shelves and uprights, soften Branch, aesthetic and enhance its architectural style. Straightforward installation means you can spend more time perfecting your vision and display.

## **Branch-1 Entryway Unit**

- Winner of the 2020 Architectural Digest Cleverest Award for functional, innovative product design.
- Comprised of: 2 Branch Uprights, 2 Slatted Shelves, 1 Shelf, 1 Hook Rail, 1 Side Mirror, 1 Side Tray and a set of 3 Single Hooks.
- Additional Add-Ons may be purchased to customize the configuration.
- Components can be adjusted vertically in 2.5" increments.
- Solid ash Uprights, Slatted Shelves, Hook Rail and Side Tray are all 100% FSC®-Certified in support of responsible forest management (FSC® 092551).
- Assembly required. All hardware and instructions provided.
- CARB Phase II, ANSI-BIFMA, and TSCA Title VI Compliant.
- Wood is a natural material, with variations in grain pattern and colour that make each design unique.