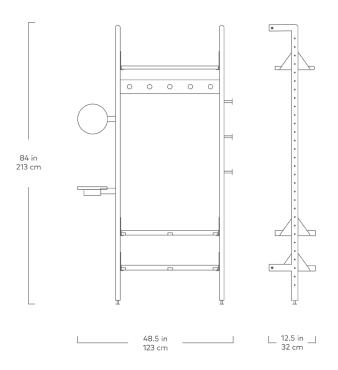

## **Branch-1 Entryway Unit**

Blonde Uprights/ White Brackets/ Blonde Shelves

Black Uprights/ Black Brackets/ Black Shelves

Black Uprights/ Black Brackets/ Blonde Shelves

The Branch Modular Organization System blends mid-century style with modular components to give you an infinite number of elegant, open-storage options for home, office, or retail environments. This award-winning design features varying configurations that can be transformed into a wide range of organization or display units. Add-ons let you customize the size, layout and function of the system to suit your space. Refined details, such as rounded edges on the shelves and uprights, soften Branch, aesthetic and enhance its architectural style. Straightforward installation means you can spend more time perfecting your vision and display.

## **Branch-1 Entryway Unit**

- Winner of the 2020 Architectural Digest Cleverest Award for functional, innovative product design.
- Comprised of: 2 Branch Uprights, 2 Slatted Shelves, 1 Shelf, 1 Hook Rail, 1 Side Mirror, 1 Side Tray and a set of 3 Single Hooks.
- Additional Add-Ons may be purchased to customize the configuration.
- Components can be adjusted vertically in 2.5" increments.
- Solid ash Uprights, Slatted Shelves, Hook Rail and Side Tray are all 100% FSC®-Certified in support of responsible forest management (FSC® 092551).
- Assembly required. All hardware and instructions provided.
- CARB Phase II, ANSI-BIFMA, and TSCA Title VI Compliant.
- Wood is a natural material, with variations in grain pattern and colour that make each design unique.